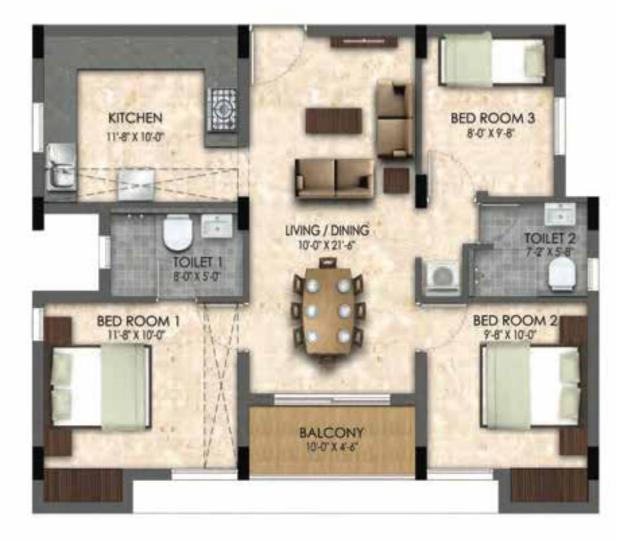

### THE PERFECT CHOICE FOR SMART FAMILIES

RERA NUMBER: TN/01/BUILDING/163/2019 FOR D BLOCK

# 2 & 3 BHK: 962 - 1129 Sq.ft. Strain Strain

HANDOVER MARCH 2023



#### LOCATION HIGHLIGHTS



Velammal Vidyalaya | Babaji Vidhyashram Senior | Sathyabama engg. college



CTS | HCL | Wipro | TIDEL Park | Tech Mahindra | Infosys



Model School Road | Old Mahabalipuram Road | Elcot Avenue | Perumbakkam Main Road | Sardar Patel Road



Nilgiris supermarket | Hotel Alfot | TAJ GATEWAY HOTEL | Madhya Kailash Temple | Aavin | Subramanya Swamy Temple



Global Hospital | Apollo Hospital | Lifeline Multi Speciality Hospital

















## *WADMINTON*





















































## CONSTRUCTION IN PROGRESS VISIT SITE TO INSPECT





Site address:LANCOR TCP ALTURA, Model School Rd,Sholinganallur, Chennai, Tamil Nadu, India -600119 www.lancor.in