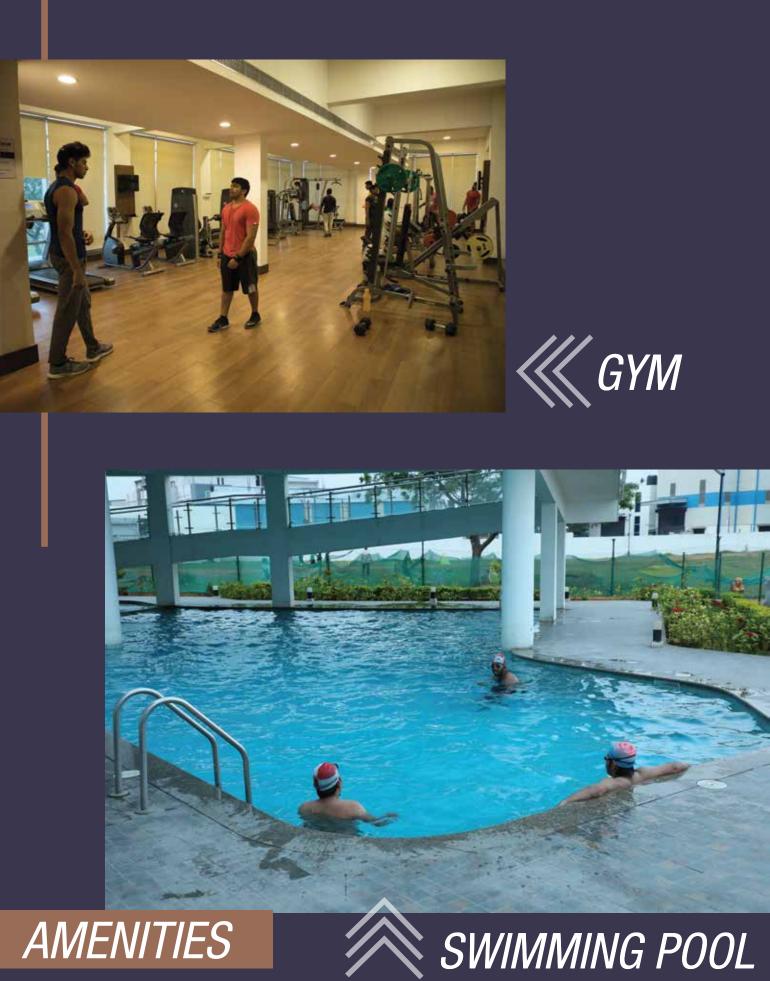

### THE PERFECT CHOICE FOR SMART FAMILIES

RERA NUMBER: TN/01/BUILDING/163/2019 FOR D BLOCK

# 2 & 3 BHK: 962 - 1129 Sq.ft. Strain Strain

HANDOVER MARCH 2023



#### LOCATION HIGHLIGHTS



Velammal Vidyalaya | Babaji Vidhyashram Senior | Sathyabama engg. college



CTS | HCL | Wipro | TIDEL Park | Tech Mahindra | Infosys



Model School Road | Old Mahabalipuram Road | Elcot Avenue | Perumbakkam Main Road | Sardar Patel Road



Nilgiris supermarket | Hotel Alfot | TAJ GATEWAY HOTEL | Madhya Kailash Temple | Aavin | Subramanya Swamy Temple



Global Hospital | Apollo Hospital | Lifeline Multi Speciality Hospital

















## *WADMINTON*





















































## CONSTRUCTION IN PROGRESS VISIT SITE TO INSPECT





Site address:LANCOR TCP ALTURA, Model School Rd,Sholinganallur, Chennai, Tamil Nadu, India -600119 www.lancor.in