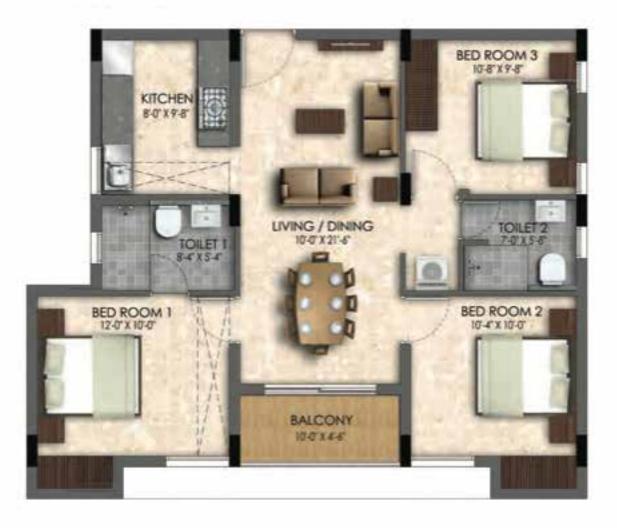

### THE PERFECT CHOICE FOR SMART FAMILIES

RERA NUMBER: TN/01/BUILDING/163/2019 FOR D BLOCK

# 2 & 3 BHK: 962 - 1129 Sq.ft. Strain Strain

HANDOVER MARCH 2023