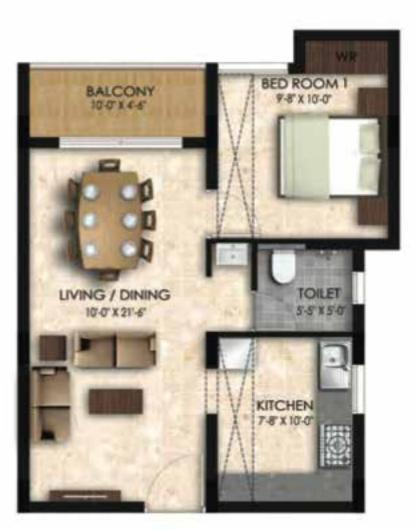

### THE PERFECT CHOICE FOR SMART FAMILIES

RERA NUMBER: TN/01/BUILDING/163/2019 FOR D BLOCK

# 2 & 3 BHK: 962 - 1129 Sq.ft. Strain Strain

HANDOVER MARCH 2023