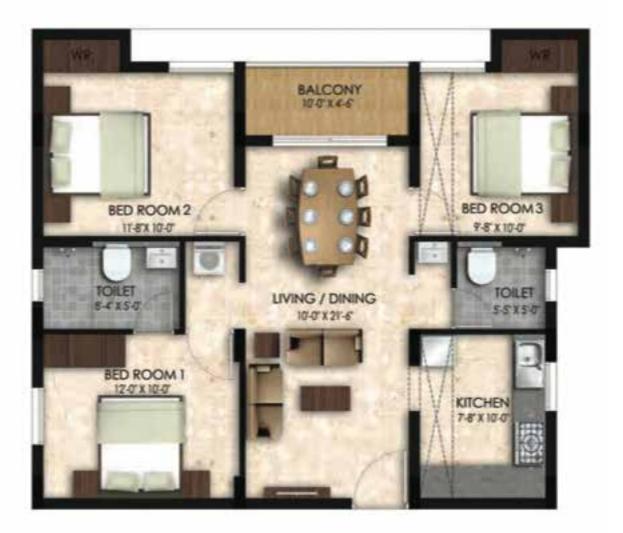

### THE PERFECT CHOICE FOR SMART FAMILIES

RERA NUMBER: TN/01/BUILDING/163/2019 FOR D BLOCK

# 2 & 3 BHK: 962 - 1129 Sq.ft. Strain Strain

HANDOVER MARCH 2023