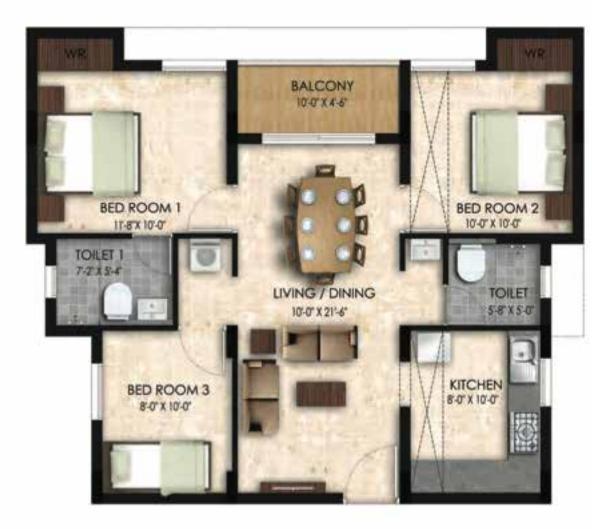

### THE PERFECT CHOICE FOR SMART FAMILIES

RERA NUMBER: TN/01/BUILDING/163/2019 FOR D BLOCK

# 2 & 3 BHK: 962 - 1129 Sq.ft. Strain Strain

HANDOVER MARCH 2023