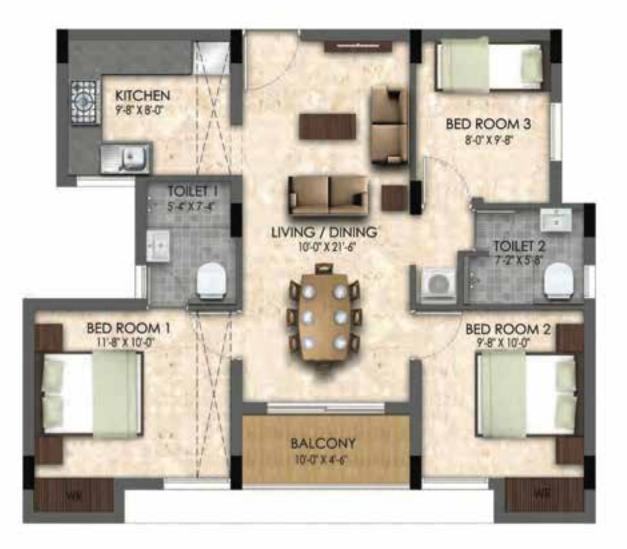

### THE PERFECT CHOICE FOR SMART FAMILIES

RERA NUMBER: TN/01/BUILDING/163/2019 FOR D BLOCK

# 2 & 3 BHK: 962 - 1129 Sq.ft. Strain Strain

HANDOVER MARCH 2023



#### LOCATION HIGHLIGHTS



Velammal Vidyalaya | Babaji Vidhyashram Senior | Sathyabama engg. college



CTS | HCL | Wipro | TIDEL Park | Tech Mahindra | Infosys



Model School Road | Old Mahabalipuram Road | Elcot Avenue | Perumbakkam Main Road | Sardar Patel Road



Nilgiris supermarket | Hotel Alfot | TAJ GATEWAY HOTEL | Madhya Kailash Temple | Aavin | Subramanya Swamy Temple



Global Hospital | Apollo Hospital | Lifeline Multi Speciality Hospital

















## *WADMINTON*





















































## CONSTRUCTION IN PROGRESS VISIT SITE TO INSPECT





Site address:LANCOR TCP ALTURA, Model School Rd,Sholinganallur, Chennai, Tamil Nadu, India -600119 www.lancor.in