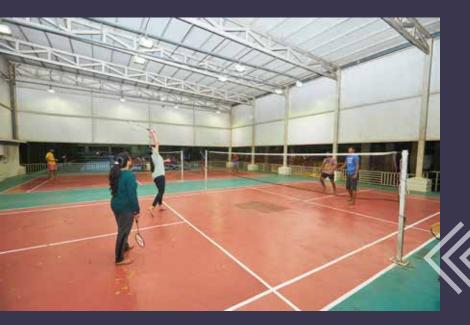

### THE PERFECT CHOICE FOR SMART FAMILIES

RERA NUMBER: TN/01/BUILDING/163/2019 FOR D BLOCK

# 2 & 3 BHK: 962 - 1129 Sq.ft. Strain Strain

HANDOVER MARCH 2023



#### LOCATION HIGHLIGHTS



Velammal Vidyalaya | Babaji Vidhyashram Senior | Sathyabama engg. college



CTS | HCL | Wipro | TIDEL Park | Tech Mahindra | Infosys



Model School Road | Old Mahabalipuram Road | Elcot Avenue | Perumbakkam Main Road | Sardar Patel Road



Nilgiris supermarket | Hotel Alfot | TAJ GATEWAY HOTEL | Madhya Kailash Temple | Aavin | Subramanya Swamy Temple



Global Hospital | Apollo Hospital | Lifeline Multi Speciality Hospital

















## *WADMINTON*





















































## CONSTRUCTION IN PROGRESS VISIT SITE TO INSPECT





Site address:LANCOR TCP ALTURA, Model School Rd,Sholinganallur, Chennai, Tamil Nadu, India -600119 www.lancor.in