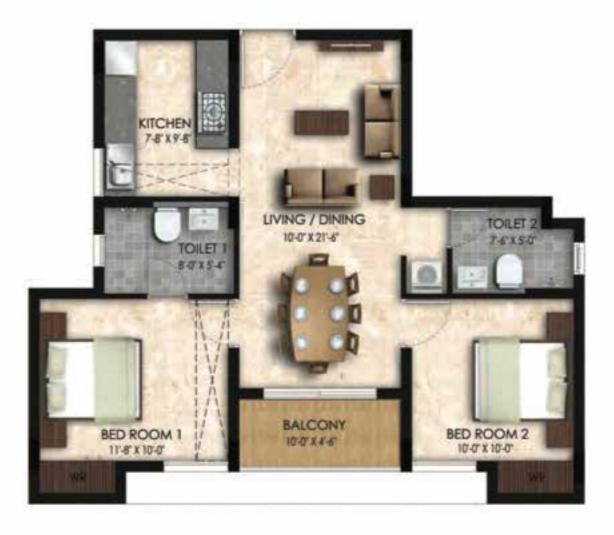

### THE PERFECT CHOICE FOR SMART FAMILIES

RERA NUMBER: TN/01/BUILDING/163/2019 FOR D BLOCK

# 2 & 3 BHK: 962 - 1129 Sq.ft. Strain Strain

HANDOVER MARCH 2023



#### LOCATION HIGHLIGHTS



Velammal Vidyalaya | Babaji Vidhyashram Senior | Sathyabama engg. college



CTS | HCL | Wipro | TIDEL Park | Tech Mahindra | Infosys



Model School Road | Old Mahabalipuram Road | Elcot Avenue | Perumbakkam Main Road | Sardar Patel Road



Nilgiris supermarket | Hotel Alfot | TAJ GATEWAY HOTEL | Madhya Kailash Temple | Aavin | Subramanya Swamy Temple



Global Hospital | Apollo Hospital | Lifeline Multi Speciality Hospital

















## *WADMINTON*





















































## CONSTRUCTION IN PROGRESS VISIT SITE TO INSPECT





Site address:LANCOR TCP ALTURA, Model School Rd,Sholinganallur, Chennai, Tamil Nadu, India -600119 www.lancor.in